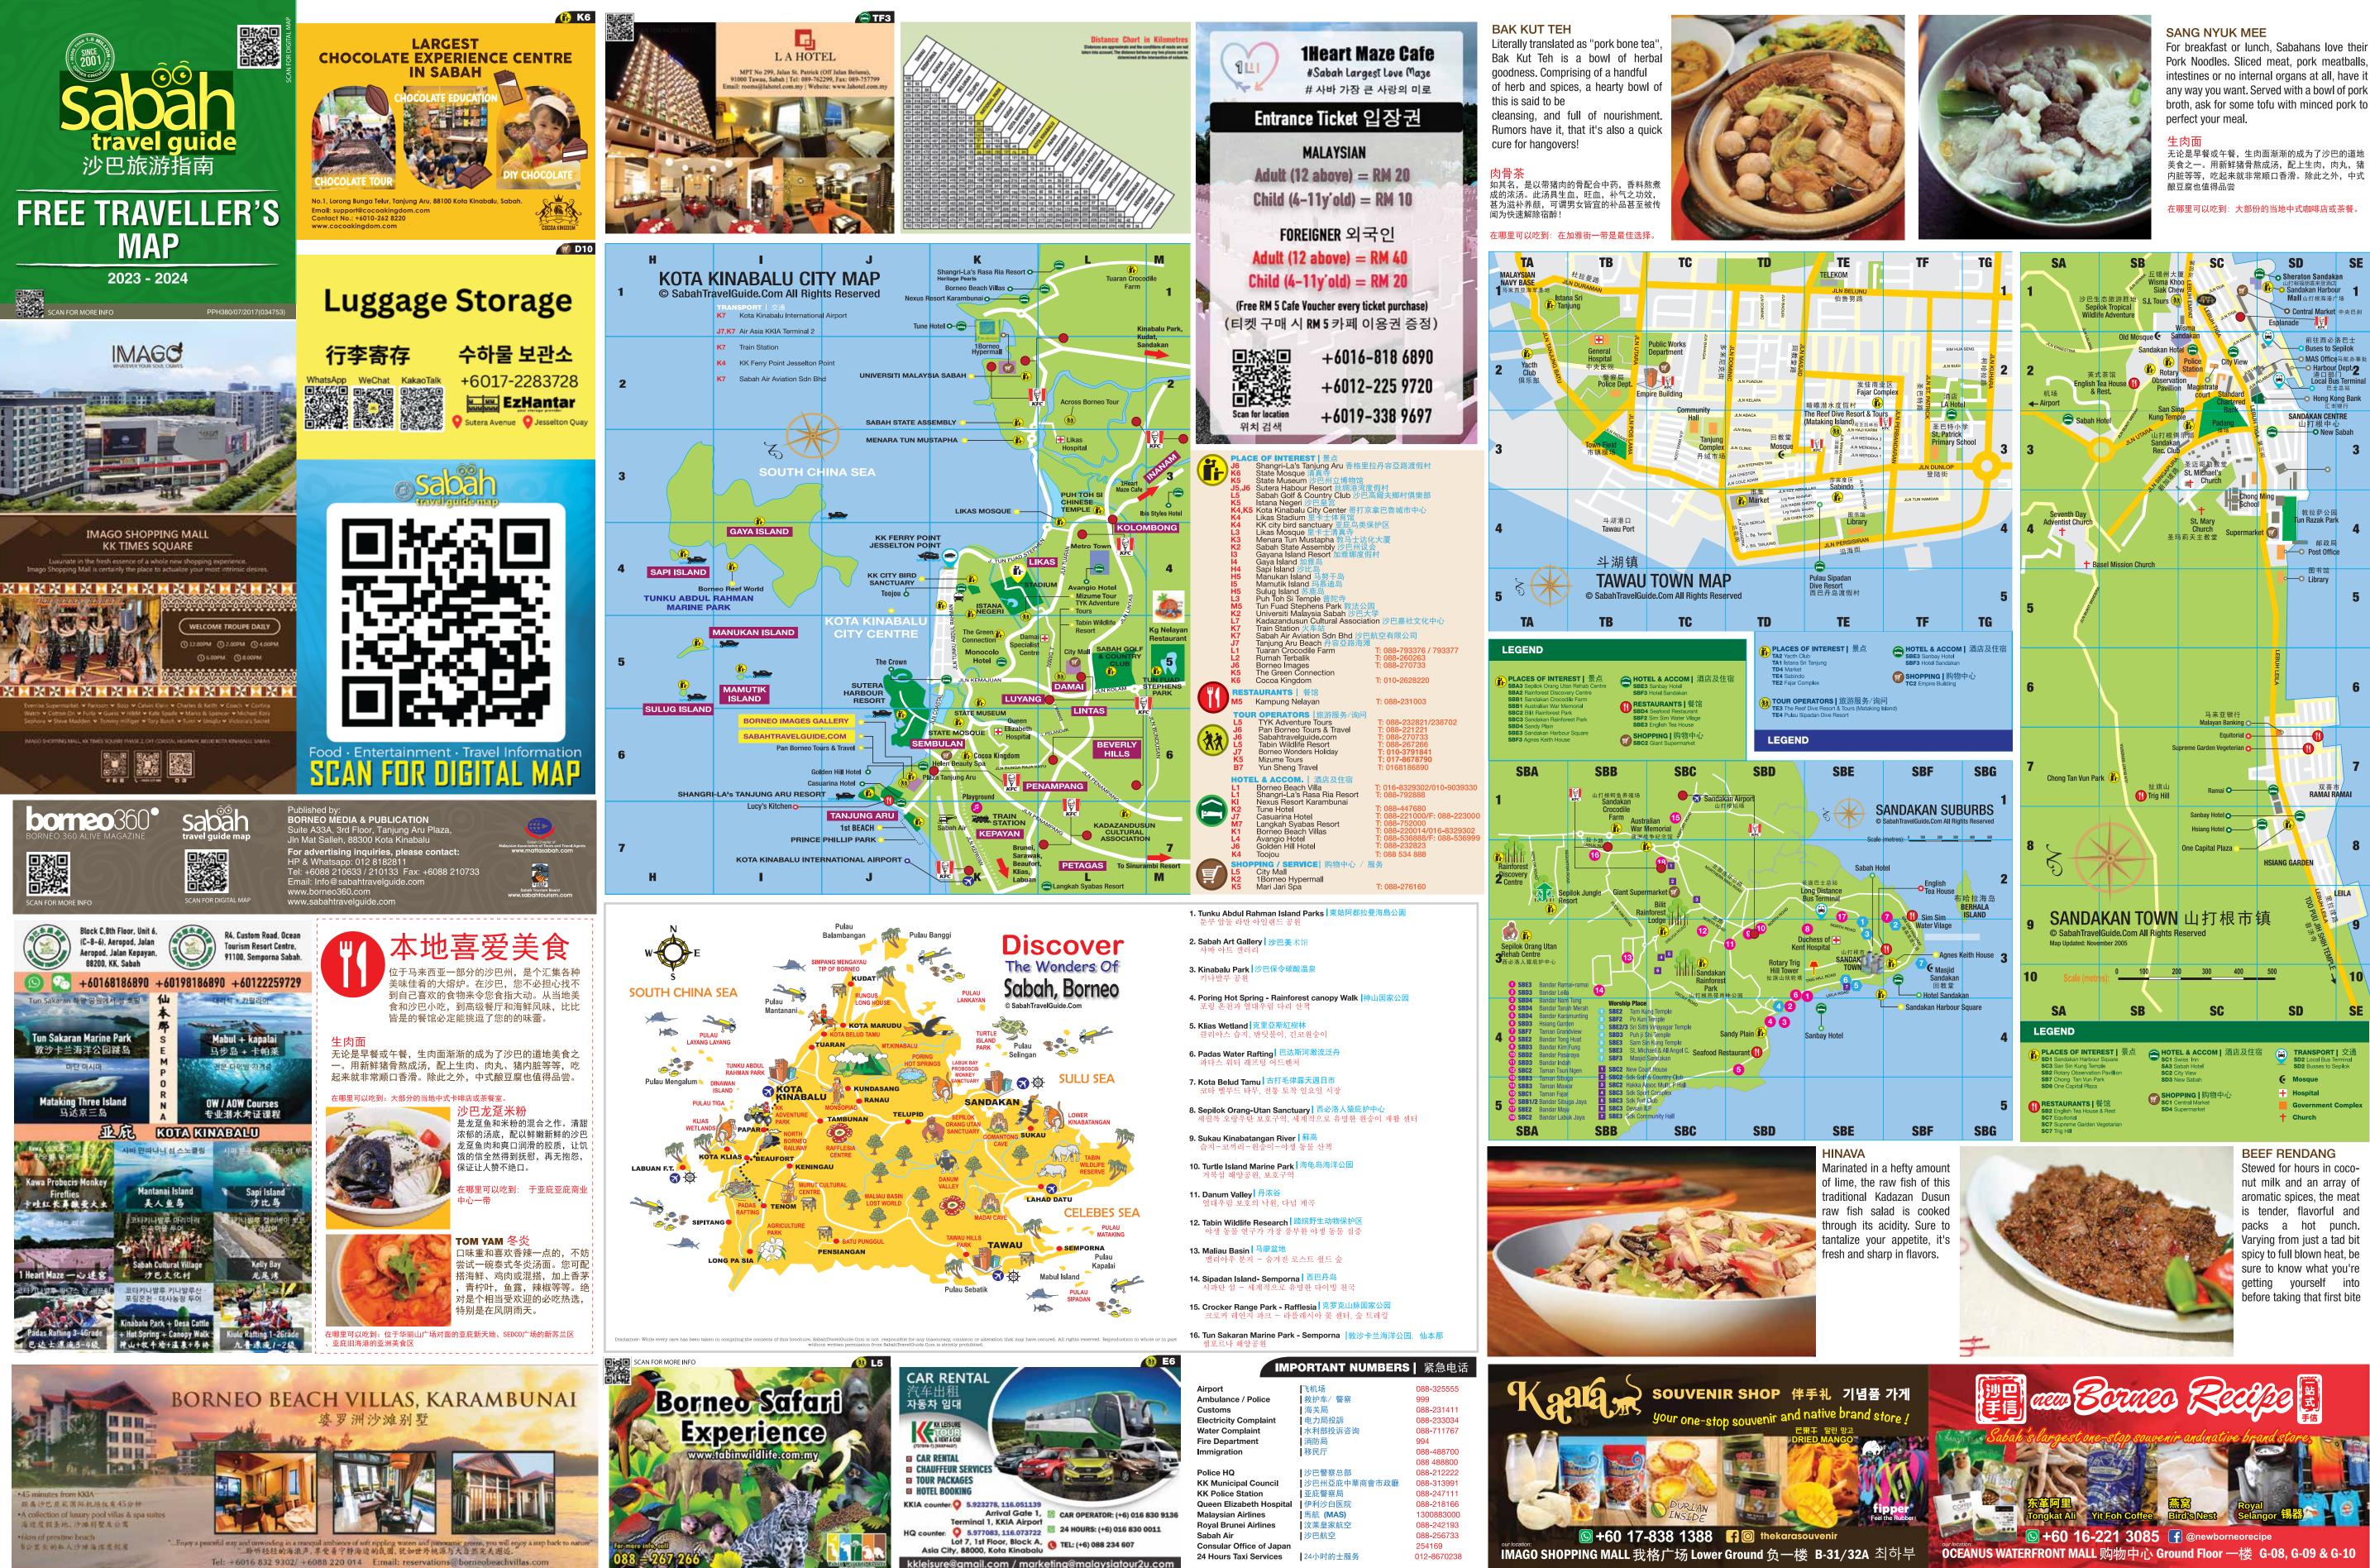

| Literally translated as "pork bone tea |
|----------------------------------------|
| Bak Kut Teh is a bowl of herb          |
| goodness. Comprising of a handful      |
| of herb and spices, a hearty bowl      |
| this is said to be                     |
| cleansing, and full of nourishmer      |